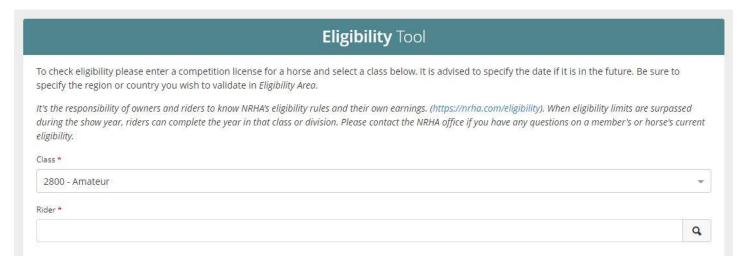

## **Amateur Derby**

Are you hosting an Amateur Derby class running with your Derby slate at your event? Be sure to check that all exhibitors are eligible by using the eligibility tool on ReinerSuite to avoid any disqualifications and fines for the riders.

Simply select the Amateur class #2800 and select the rider by entering their name or member number and searching for them. It will then tell you if they are eligible and if not, the exact reason why!

The Amateur Derby class eligibility can be found in the 2024 NRHA Worldwide Eligibility Policy