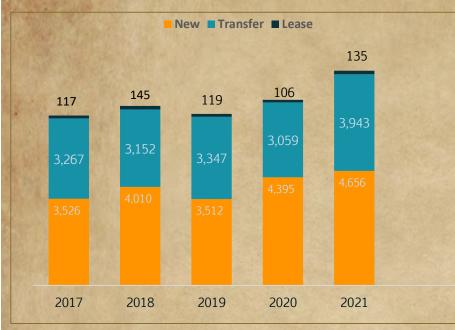

## **NRHA Competition Licenses**

|      | New   | Transfer | Lease |
|------|-------|----------|-------|
| 2017 | 3,526 | 3,267    | 117   |
| 2018 | 4,010 | 3,152    | 145   |
| 2019 | 3,512 | 3,347    | 119   |
| 2020 | 4,395 | 3,059    | 106   |
| 2021 | 4,656 | 3,943    | 135   |