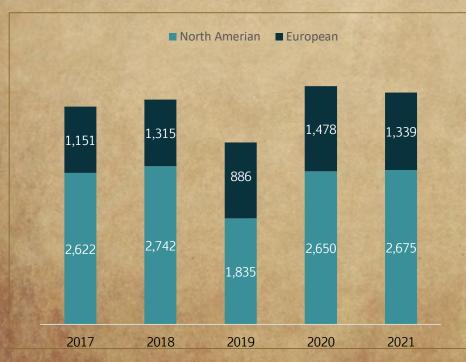

## **NRHA Nominations**

\*Nominations completed weanling year.

\*As of February 2021

|      | N.A.  | European |
|------|-------|----------|
| 2017 | 2,622 | 1,151    |
| 2018 | 2,742 | 1,315    |
| 2019 | 1,835 | 886      |
| 2020 | 2,650 | 1,478    |
| 2021 | 2,675 | 1,339    |