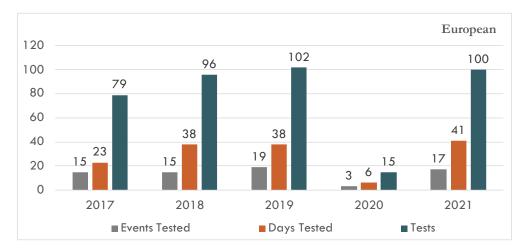

| European              |      |      |      |      |      |
|-----------------------|------|------|------|------|------|
|                       | 2017 | 2018 | 2019 | 2020 | 2021 |
| Events Tested         | 15   | 15   | 19   | 3    | 17   |
| Days Tested           | 23   | 38   | 38   | 6    | 41   |
| Tests                 | 79   | 96   | 102  | 15   | 100  |
| Positive              | 2    | 0    | 0    | 0    | 1    |
| Positive - Controlled | 0    | N/A  | N/A  | N/A  | 1    |
| Positive - Forbidden  | 2    | N/A  | N/A  | N/A  | N/A  |