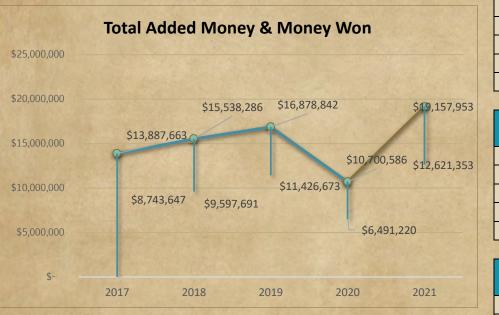

### **NRHA Payout & Entry Statistics**

|      | Added Money  | Money Won    |
|------|--------------|--------------|
| 2017 | \$8,743,647  | \$13,887,663 |
| 2018 | \$9,597,691  | \$15,538,286 |
| 2019 | \$11,426,673 | \$16,878,842 |
| 2020 | \$6,491,220  | \$10,700,586 |
| 2021 | \$12,621,353 | \$19,157,953 |