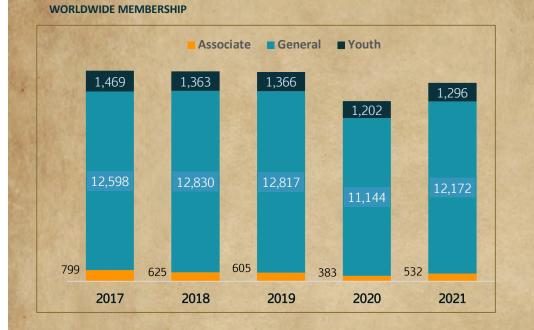

| Worldwide Membership |        |        |        |        |        |
|----------------------|--------|--------|--------|--------|--------|
|                      | 2017   | 2018   | 2019   | 2020   | 2021   |
| Associate            | 799    | 625    | 605    | 383    | 532    |
| General              | 12,598 | 12,830 | 12,817 | 11,144 | 12,172 |
| Youth                | 1,469  | 1,363  | 1,366  | 1,202  | 1,296  |
| Total                | 14,886 | 14,818 | 14,788 | 12,729 | 14,000 |