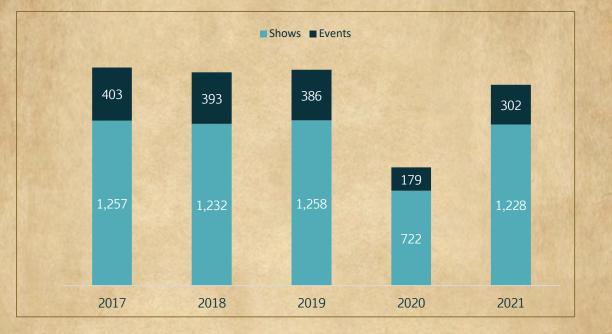

## **NRHA Approved Shows & Events**

| Worldwide    |       |     |  |  |
|--------------|-------|-----|--|--|
| Shows Events |       |     |  |  |
| 2017         | 1,257 | 403 |  |  |
| 2018         | 1,232 | 393 |  |  |
| 2019         | 1,258 | 386 |  |  |
| 2020         | 722   | 179 |  |  |
| 2021         | 1,228 | 302 |  |  |