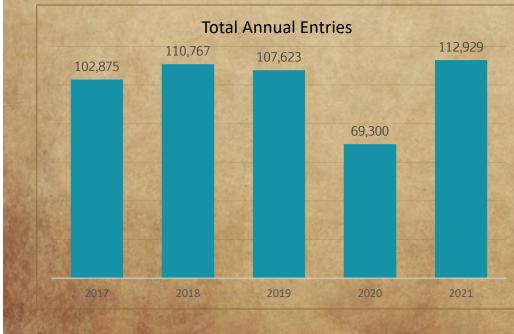

s of February 2021

|      | N.A.  | European |
|------|-------|----------|
| 2017 | 2,622 | 1,151    |
| 2018 | 2,742 | 1,315    |
| 2019 | 1,835 | 886      |
| 2020 | 2,650 | 1,478    |
| 2021 | 2,675 | 1,339    |

|      | EU Option | N.A.<br>Option |
|------|-----------|----------------|
| 2017 | 453       | 53             |
| 2018 | 473       | 44             |
| 2019 | 365       | 10             |
| 2020 | 380       | 86             |
| 2021 | 430       | 71             |

### **NRHA Payout & Entry Statistics**

|      | Added Money  | Money Won    |
|------|--------------|--------------|
| 2017 | \$8,743,647  | \$13,887,663 |
| 2018 | \$9,597,691  | \$15,538,286 |
| 2019 | \$11,426,673 | \$16,878,842 |
| 2020 | \$6,491,220  | \$10,700,586 |
| 2021 | \$12,621,353 | \$19,157,953 |





| Entry Level/Ride & Slide<br>(Cat. 10) |        |  |
|---------------------------------------|--------|--|
| 2017                                  | 8,891  |  |
| 2018                                  | 9,100  |  |
| 2019                                  | 9,342  |  |
| 2020                                  | 6,031  |  |
| 2021                                  | 10,465 |  |

| Aged Events Entries |  |  |  |  |
|---------------------|--|--|--|--|
| (Cat. 2 & 6)        |  |  |  |  |
| 23,311              |  |  |  |  |
| 26,983              |  |  |  |  |
| 26,722              |  |  |  |  |
| 18,019              |  |  |  |  |
| 2021 28,959         |  |  |  |  |
|                     |  |  |  |  |

| Affiliate Entries<br>(Cat. 7) |       |  |  |
|-------------------------------|-------|--|--