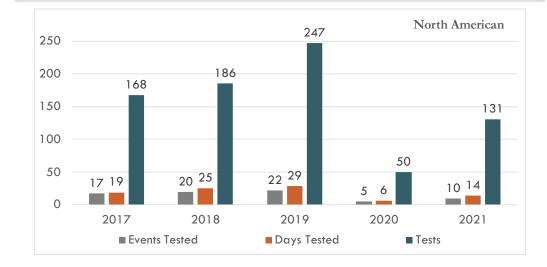

| North American        |      |      |      |      |      |
|-----------------------|------|------|------|------|------|
|                       | 2017 | 2018 | 2019 | 2020 | 2021 |
| Events Tested         | 17   | 20   | 22   | 5    | 10   |
| Days Tested           | 19   | 25   | 29   | 6    | 14   |
| Tests                 | 168  | 186  | 247  | 50   | 131  |
| Positive              | 11   | 16   | 17   | 10   | 24   |
| Positive - Controlled | 9    | 12   | 13   | 9    | 21   |
| Positive - Forbidden  | 2    | 4    | 4    | 1    | 3    |