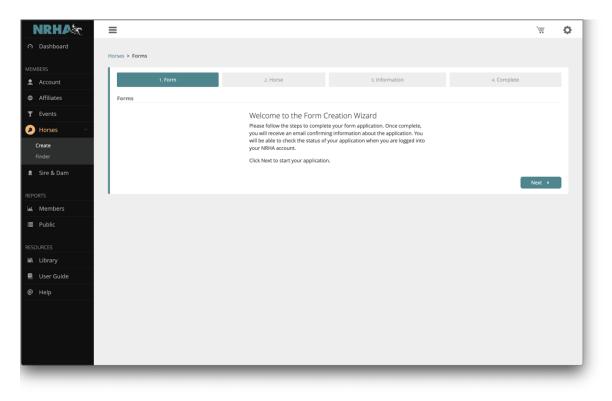

## Nominating Online- Registered Foal

Click "Horses" on the left-hand side then "Create".

## Click "Next" to get started.

Select "Nominate a horse" then "Next".

| NRHA                            | ≡                                                 |          |                | )           | ¢ |
|---------------------------------|---------------------------------------------------|----------|----------------|-------------|---|
| <ul> <li>⑦ Dashboard</li> </ul> | Horses > Forms                                    |          |                |             |   |
| MEMBERS                         |                                                   |          |                |             |   |
| 👤 Account                       | 1. Form                                           | 2. Horse | 3. Information | 4. Complete |   |
| Affiliates                      | Forms                                             |          |                |             |   |
| <b></b> ▼ Events                | Please select a form application                  |          |                |             |   |
| Horses ~                        | Multiple form applications can be chosen at once. |          |                |             |   |
| Create<br>Finder                | Create Competition License  Nominate a horse      |          |                |             |   |
| Sire & Dam                      | Previous                                          |          |                | Next →      |   |
| REPORTS                         |                                                   |          |                |             |   |
| 🔟 Members                       |                                                   |          |                |             |   |
| 🗮 Public                        |                                                   |          |                |             |   |
| RESOURCES                       |                                                   |          |                |             |   |
| iiii Library                    |                                                   |          |                |             |   |
| 📕 User Guide                    |                                                   |          |                |             |   |
| @ Help                          |                                                   |          |                |             |   |
|                                 |                                                   |          |                |             |   |